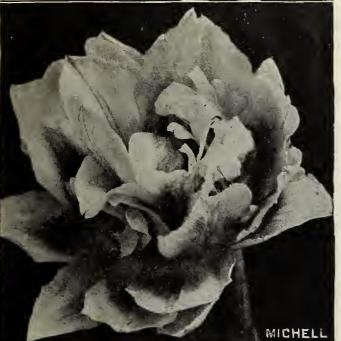

# New Scarlet Bedding Geranium "HELEN MICHELL" (SEE COLOR PLATE OPPOSITE) (Name registered with S. A. F. & O. H.) (Cross-Seedling Jean Viaud X Alphonse Ricard)

This remarkable Geranium was exhibited Spring, 1913, at the National Flower Show, New York City, where it was pronounced the finest Geranium Novelty that was ever seen. In addition, it was awarded the only certificate of merit for new plants exhibited at the Show. This fact alone should insure its being a novelty of sterling worth. The past summer a large block of these plants outdoors was in constant bloom, at our plant establishment from May, and still so when this catalogue was published.

#### OUR FURTHER CLAIM

for this novelty is, that it surpasses all other Scarlet Geraniums.

- (1.) In brilliancy of color.
- (2.) In size of bloom.
- (3.) In number of clusters to the individual plant.
- (4.) In vigor and strength.
- (5.) In earliness of bloom.
- (6.) In constancy of bloom.
- (7.) In propagating quality no Geranium equals it.
- (8.) In a wonderful ability to retain its brilliancy of color in the hottest of weather.